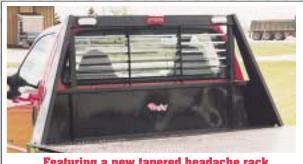

## **Features & Specifications**

- 11 gauge tread plate steel floor.
- 11 gauge tread plate rear apron with cut-out for stop, tail and turn signal lights, and recessed license compartment.
- Sun shade headache rack tapered to reduce wind resistance.
- Sun shade headache rack of 4" x 2" tube reinforced with side gussets for added strength with cut-out middle brake light and two cargo lamps.
- 3" 10 gauge formed cross sills.
- 4" structural channel long rails.
- Cross hatch tubing for wheel well reinforcement.
- 4" structural channel ICC bumper.
- Recessed compartment with cover for gooseneck hitch.
- Outside stake pockets are included on sides and
- Marker light per FMVSS-108 standards.
- Powder coated / 90% gloss black finish.
- 12' body not equipped with gooseneck hitch compartment.
- All clearance lights are recessed flush with rub rail.

Featuring a new tapered headache rack

Featuring a brake light and two cargo lamps

Clearance lights are recessed flushed with rub rail

| <b>Body Specifications</b> | Length | Width | CA      |
|----------------------------|--------|-------|---------|
| D-8.5TS                    | 102"   | 84"   | 56"     |
| D-8.5TW                    | 102"   | 96"   | 56"-60" |
| D-9TS                      | 111"   | 90"   | 60"     |
| D-9TW                      | 111"   | 96"   | 60"     |
| D-11TS                     | 132"   | 90"   | 84"     |
| D-11TW                     | 132"   | 96"   | 84"     |
| D-12TW                     | 144"   | 96"   | 108"    |