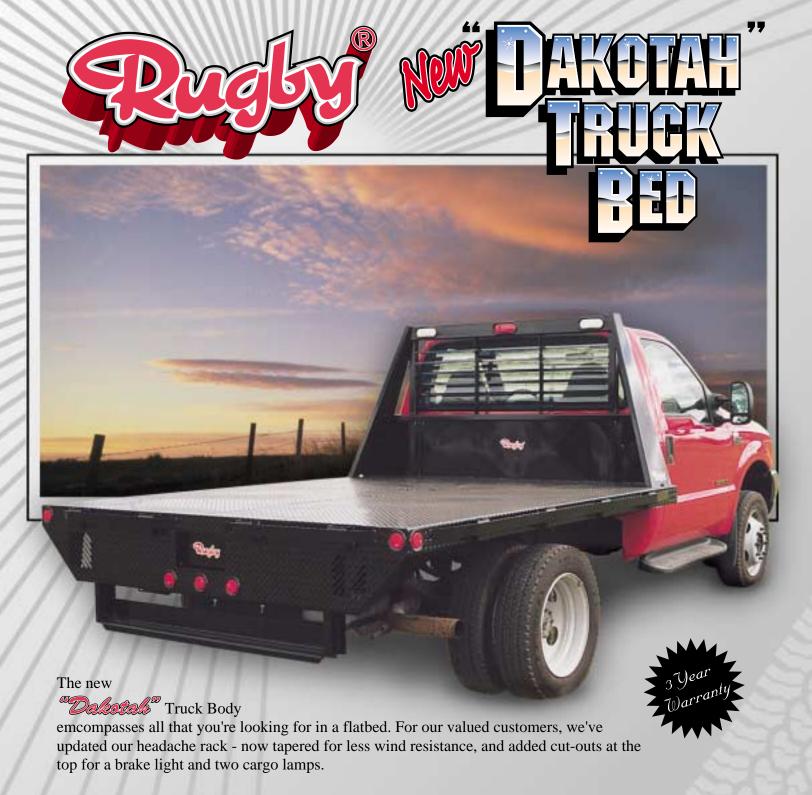

We have redesigned the body to include outside stake pockets on sides and the rear, and our clearance lights are recessed flush with the rub rail.

If you're looking for quality and pricing that can't be beat, look no further. Call **Rugby**® and ask for the "Dalottall" Truck Body.

## **Features & Specifications**

- 11 gauge tread plate steel floor.
- 11 gauge tread plate rear apron with cut-out for stop, tail and turn signal lights, and recessed license compartment.
- Sun shade headache rack tapered to reduce wind resistance.
- Sun shade headache rack of 4" x 2" tube reinforced with side gussets for added strength with cut-out middle brake light and two cargo lamps.
- 3" 10 gauge formed cross sills.
- 4" structural channel long rails.
- Cross hatch tubing for wheel well reinforcement.
- 4" structural channel ICC bumper.
- Recessed compartment with cover for gooseneck hitch.
- Outside stake pockets are included on sides and
- Marker light per FMVSS-108 standards.
- Powder coated / 90% gloss black finish.
- 12' body not equipped with gooseneck hitch compartment.
- All clearance lights are recessed flush with rub rail.