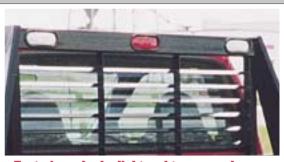

## **Features & Specifications**

- 11 gauge tread plate steel floor.
- 11 gauge tread plate rear apron with cut-out for stop, tail and turn signal lights, and recessed license compartment.
- Sun shade headache rack tapered to reduce wind resistance.
- Sun shade headache rack of 4" x 2" tube reinforced with side gussets for added strength with cut-out middle brake light and two cargo lamps.
- 3" 10 gauge formed cross sills.
- 4" structural channel long rails.
- Cross hatch tubing for wheel well reinforcement.
- 4" structural channel ICC bumper.
- Recessed compartment with cover for gooseneck hitch.
- Outside stake pockets are included on sides and
- Marker light per FMVSS-108 standards.
- Powder coated / 90% gloss black finish.
- 12' body not equipped with gooseneck hitch compartment.
- All clearance lights are recessed flush with rub rail.

Featuring a new tapered headache rack

Featuring a brake light and two cargo lamps

Clearance lights are recessed flushed with rub rail

| <b>Body Specifications</b> | Length | Width | CA      |
|----------------------------|--------|-------|---------|
| D-8.5TS                    | 102"   | 84"   | 56"     |
| D-8.5TW                    | 102"   | 96"   | 56"-60" |
| D-9TS                      | 111"   | 90"   | 60"     |
| D-9TW                      | 111"   | 96"   | 60"     |
| D-11TS                     | 132"   | 90"   | 84"     |
| D-11TW                     | 132"   | 96"   | 84"     |
| D-12TW                     | 144"   | 96"   | 108"    |