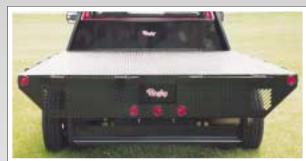

## **Features & Specifications**

- 11 gauge tread plate steel floor.
- 11 gauge tread plate rear apron with cut-out for stop, tail and turn signal lights, and recessed license compartment.
- Sun shade headache rack tapered to reduce wind resistance.
- Sun shade headache rack of 4" x 2" tube reinforced with side gussets for added strength with cut-out middle brake light and two cargo lamps.
- 3" 10 gauge formed cross sills.
- 4" structural channel long rails.
- Cross hatch tubing for wheel well reinforcement.
- 4" structural channel ICC bumper.
- Recessed compartment with cover for gooseneck hitch.
- Outside stake pockets are included on sides and
- Marker light per FMVSS-108 standards.
- Powder coated / 90% gloss black finish.
- 12' body not equipped with gooseneck hitch compartment.
- All clearance lights are recessed flush with rub rail.

Featuring a new tapered headache rack

Featuring a brake light and two cargo lamps

Clearance lights are recessed flushed with rub rail

| <b>Body Specifications</b> | Length | Width | CA      |
|----------------------------|--------|-------|---------|
| D-8.5TS                    | 102"   | 84"   | 56"     |
| D-8.5TW                    | 102"   | 96"   | 56"-60" |
| D-9TS                      | 111"   | 90"   | 60"     |
| D-9TW                      | 111"   | 96"   | 60"     |
| D-11TS                     | 132"   | 90"   | 84"     |
| D-11TW                     | 132"   | 96"   | 84"     |
| D-12TW                     | 144"   | 96"   | 108"    |